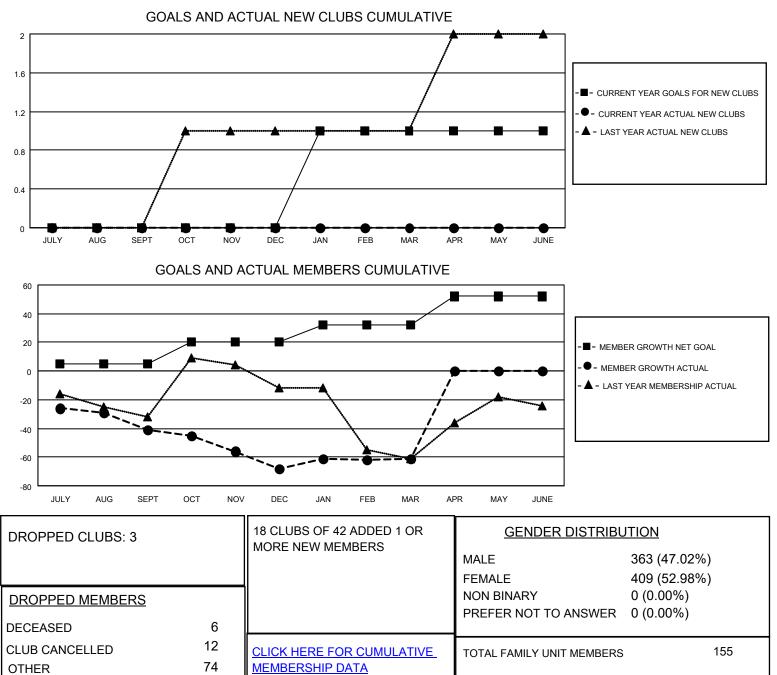

## LOCATION TURKEY

District 118 E

Results as of: 3/31/2022

| Clubs                 |               |           |               | Members               |                        |                         |                                                    |
|-----------------------|---------------|-----------|---------------|-----------------------|------------------------|-------------------------|----------------------------------------------------|
| RESULTS FOR 2021-2022 |               |           |               | RESULTS FOR 2021-2022 |                        |                         |                                                    |
| QUARTER               | NEW CLUB GOAL | NEW CLUBS | DROPPED CLUBS | QUARTER               | BER GROWTH NET<br>GOAL | MEMBER GROWTH<br>ACTUAL | DROPPED<br>MEMBERS ACTUAL<br>(including transfers) |
| JULY/AUG/SEPT         | 0             | 0         | 1             | JULY/AUG/SEPT         | 5                      | 10                      | 49                                                 |
| OCT/NOV/DEC           | 0             | 0         | 2             | OCT/NOV/DEC           | 15                     | 10                      | 37                                                 |
| JAN/FEB/MAR           | 1             | 0         | 0             | JAN/FEB/MAR           | 12                     | 16                      | 6                                                  |
| APR/MAY/JUNE          | 0             | 0         | 0             | APR/MAY/JUNE          | 20                     | 0                       | 0                                                  |